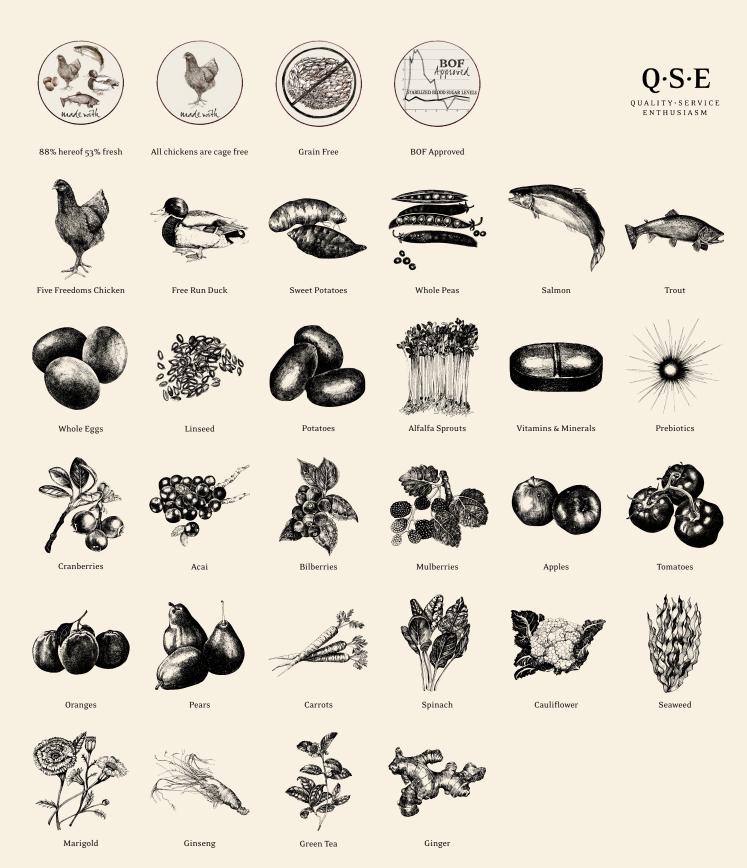

#### **Product description**

Made with fresh and dried chicken, duck,

| salmon, trout, egg | 88.0% |
|--------------------|-------|
| Of which fresh     | 53.0% |
| Protein            | 35.0% |
| Fat                | 22.0% |
| Of which Omega-3   | 1.8%  |
| Of which Omega-6   | 3.9%  |
| Minerals/Crude ash | 7.5%  |
| Fiber              | 3.%   |
| Water              | 8.5%  |
| Calcium            | 1.6%  |
| Phosphorus         | 1.3%  |
| Glucosamine        | 0.09% |
| Chondroitin        | 0.07% |
| Kcal/Kg            | 4000  |

# The recipe

ESSENTIAL STAMINA is our unique, high-energy complete Fresh chicken and duck (32%), dried chicken and duck (32%), sweet potato, chicken fat (11%), peas, fresh salmon and trout (7%), whole egg (4%), linseed, potato, chicken liver gravy (2%), lucerne sprout, vitamins, minerals, MOS (mannan oligosaccarides), FOS (fructooligosaccharides), glucosamine, chondroitin, cranberry, acai, bilberry, mulberry, apple, tomato, orange, pear, carrot, spinach, cauliflower, seaweed, marigold, ginseng, green tea, ginger. Total Meat ingredients 88%