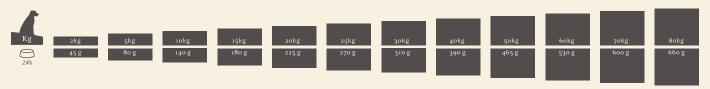

elate of Amino Acids Hydrate) 50 mg, Manganese (Manganese Chelate of Amino Acids Hydrate) 35 mg, Copper (Copper (Copper (II) Chelate of Amino Acids Hydrate) 15 mg, Iodine (Calcium Iodate Anhydrous) 0.96 mg, Selenium (Sodium Selenite) 0.3 mg. We naturally preserve with rosemary extract. Regulation (EC) No 2017/2279.

## **Best before**

Date, time and unique production number can be found at the top of the bag.

## Storage & packaging

The food should be stored in the bag, in a cool, dry place (5-18 °C). Away from direct sunlight, and with the zip carefully closed. This will ensure the last meal tastes as good as the first. The 10kg packaging is 100% recyclable plastic and should be disposed of with other soft plastics.



# Daily total amount. If necessary adapt to maintain ideal weight.